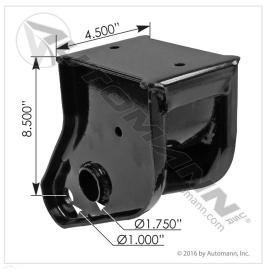

# **Hanger Front Hutch**

| Automann #                       | M8294                                                              |
|----------------------------------|--------------------------------------------------------------------|
| UPC Code                         | 889626104930                                                       |
| Categories                       | Suspension > Hutch > Brackets & Hangers Browse By Brand > Automann |
| Brand                            | Automann                                                           |
| Product Level                    | Fleet Standard                                                     |
| Description                      | • H7700 / H9700<br>• Undermount                                    |
| Ref. #                           | 770102,2072801                                                     |
| Applications                     | Hutch                                                              |
| Shipping                         | Parcel friendly                                                    |
| Unit Size                        | 1                                                                  |
| Weight                           | 23 lbs                                                             |
| Pkg. Dims (in)<br>Pkg. Dims (in) | 12 X 6.5 X 11                                                      |
| Arrival Date                     | October 2008                                                       |

## **Specifications**

| Attribute    | Value |
|--------------|-------|
| Applications | Hutch |