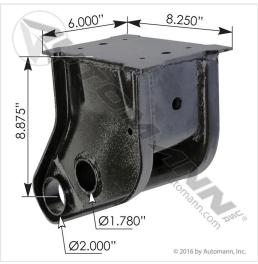

# **Hanger Front Hutch**

| Automann #                       | M21456                                                                                                          |
|----------------------------------|-----------------------------------------------------------------------------------------------------------------|
| UPC Code                         | 889626104886                                                                                                    |
| Categories                       | Suspension > Hutch > Brackets & Hangers Suspension > Great Dane > Brackets & Hangers Browse By Brand > Automann |
| Brand                            | Automann                                                                                                        |
| Product Level                    | Fleet Standard                                                                                                  |
| Description                      | • H7600/H9600<br>• Undermount, Fab.                                                                             |
| Ref. #                           | 760102, 2072501                                                                                                 |
| Applications                     | Great Dane, Hutch                                                                                               |
| Shipping                         | Parcel friendly                                                                                                 |
| Unit Size                        | 1                                                                                                               |
| Weight                           | 19.5 lbs                                                                                                        |
| Pkg. Dims (in)<br>Pkg. Dims (in) | 11 X 10.5 X 6                                                                                                   |
| Arrival Date                     | July 2015                                                                                                       |