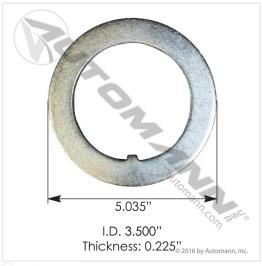

# **Lock Washer**

| Automony #                       | 200 2216                                                                                |
|----------------------------------|-----------------------------------------------------------------------------------------|
| Automann #                       | 209.2316                                                                                |
| UPC Code                         | 889626056130                                                                            |
| Categories                       | Air Brake & Wheel > Axle Nuts & Washers > Lock<br>Washers<br>Browse By Brand > Automann |
| Brand                            | Automann                                                                                |
| Product Level                    | Fleet Standard                                                                          |
| Description                      | Spindle Washer ,Pro-Par and Early Model TP Axles                                        |
| Ref. #                           | E-1561, R001561                                                                         |
| Applications                     | Fruehauf, Meritor                                                                       |
| Shipping                         | Parcel friendly                                                                         |
| Unit Size                        | 1                                                                                       |
| Weight                           | 0.69 lbs                                                                                |
| Pkg. Dims (in)<br>Pkg. Dims (in) | 6.6 X 5.5 X 0.25                                                                        |
| Arrival Date                     | September 2006                                                                          |

| Attribute        | Value            |
|------------------|------------------|
| Applications     | Fruehauf Meritor |
| Washer Type      | 9                |
| Inside Dia. (A)  | 3.500"           |
| Outside Dia. (B) | 5.040"           |
| Thickness        | 0.220"           |