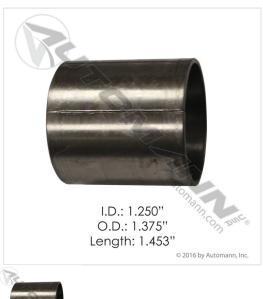

# **Anchor Pin Bushing**

| Automann #                       | 103.1084                                                                                                                  |
|----------------------------------|---------------------------------------------------------------------------------------------------------------------------|
| UPC Code                         | 889626002410                                                                                                              |
| Categories                       | Air Brake & Wheel > Brake Shoe & Hardware > Brake<br>Components > Brake Anchor Pin Bushings<br>Browse By Brand > Automann |
| Brand                            | Automann                                                                                                                  |
| Product Level                    | Fleet Standard                                                                                                            |
| Description                      | Anchor Pin Bushing                                                                                                        |
| Ref. #                           | E1893, 1259N976                                                                                                           |
| Applications                     | Dana/Spicer, Dexter, Fruehauf, Hendrickson Trailer,<br>Meritor, Watson and Chalin                                         |
| Shipping                         | Parcel friendly                                                                                                           |
| Unit Size                        | 1                                                                                                                         |
| Weight                           | 0.101 lbs                                                                                                                 |
| Pkg. Dims (in)<br>Pkg. Dims (in) | 1.5 X 1.406 X 1.406                                                                                                       |
| Arrival Date                     | October 2005                                                                                                              |