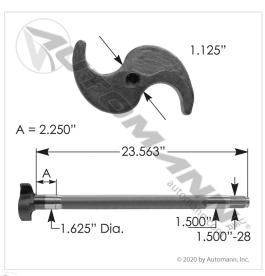

# **Specifications**

| Attribute        | Value                                 |
|------------------|---------------------------------------|
| Applications     | Dana/Spicer                           |
| Head Style       | Head Style 6                          |
| Head Type        | 1.125" Extended Life, Hendrickson HXS |
| Length (L)       | 23.563"                               |
| Length (A)       | 2.250"                                |
| Splines          | 1.500"-28                             |
| Journal Dia. (A) | 1.625"                                |
| Journal Dia. (B) | 1.500"                                |
| Hardware Kit(s)  | 110.2303,110.2010 w/ Brackets         |