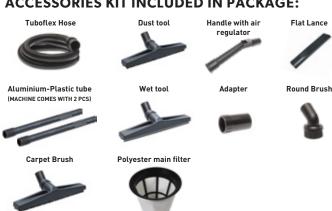

rior portability
- Lightweight at only 10kg

## **SPECIFICATIONS**

| MODEL              |        | PL VH0303      |
|--------------------|--------|----------------|
| Туре               |        | Wet & Dry      |
| Motors             |        | 1              |
| Voltage            | Volts  | 220-240        |
| Power              | Watt   | 1200-1400      |
| Waterlift          | mmH2O  | 2500           |
| Airflow            | m3/hr  | 215            |
| Tank Capacity      | L      | 37             |
| Filtration Level   | Micron | 20-25          |
| Cable Length       | М      | 8.5            |
| Accessory Diameter | mm     | 38             |
| Weight             | kg     | 10             |
| Dimensions         | mm     | 400 x 400 x660 |

## **ACCESSORIES KIT INCLUDED IN PACKAGE:**