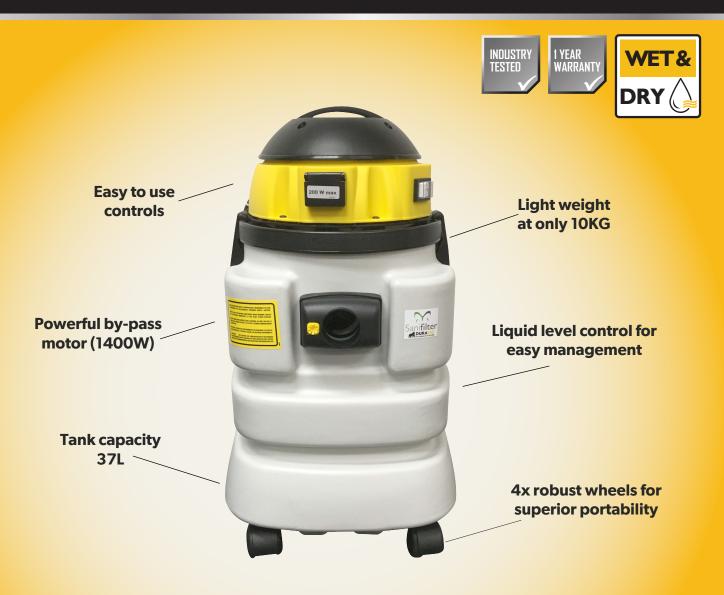

## 37L HEAVY DUTY WET&DRY VACUUM

Compact yet powerful, the PL VH0303 wet and dry vacuum is ideal for contractors and trade use.

- Powerful by-pass motor (1400W)
- Corrosion resistant, high impact tank
- Liquid level control valve for easy management
- 4x robust wheels for superior portability
- Lightweight at only 10kg

## **SPECIFICATIONS**

| MODEL              |        | PL VH0303      |
|--------------------|--------|----------------|
| Туре               |        | Wet & Dry      |
| Motors             |        | 1              |
| Voltage            | Volts  | 220-240        |
| Power              | Watt   | 1200-1400      |
| Waterlift          | mmH2O  | 2500           |
| Airflow            | m3/hr  | 215            |
| Tank Capacity      | L      | 37             |
| Filtration Level   | Micron | 20-25          |
| Cable Length       | М      | 8.5            |
| Accessory Diameter | mm     | 38             |
| Weight             | kg     | 10             |
| Dimensions         | mm     | 400 x 400 x660 |