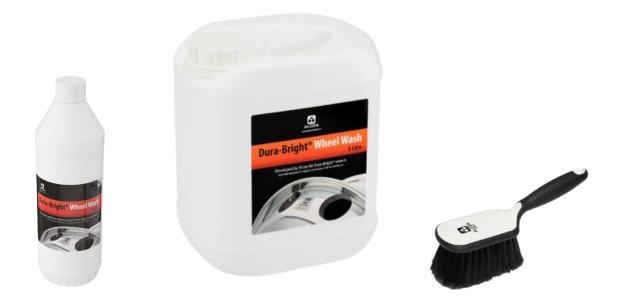

## ALCOA Dura-Bright Wheel Wash & ALCOA Brush

AVAILABLE NOW

SKU: **DBWW1** – 1 Litre, **DBWW5** – 5 Litre, **DBWW25** – 25 Litre.

Enhance the Dura-Bright<sup>®</sup> experience with Dura-Bright<sup>®</sup> Wheel Wash. A cleaning solution explicitly developed for the Dura-Bright<sup>®</sup> finish. Tested and approved by Alcoa<sub>®</sub> wheels.

## SKU: ALBOO2 – Alcoa Brush

A premium quality brush with a rubber edge to protect wheels from getting damaged during cleaning.

Dura-Bright Wheel Wash is the recommended product to remove heavy brake dust and protect the surface treatment.