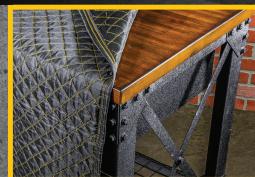

## Utility/Moving Blankets

- Cat® padded utility blankets are great for everything from picnics and outdoor events to moving and storage and protecting vehicle interiors from pet or cargo damage.
- Cat® utility blankets are built using premium materials and heavy-duty construction, each blanket is padded with a 100% reprocessed fiber fill and finished with a durable lock stitch rhombus pattern and reinforced corners.
- Use them to protect furniture, appliances and other valuable from damage during moving and storage.
- Planning a picnic or outdoor event? Keep on hand in your car.
- Use them to create a dry comfortable seating area.