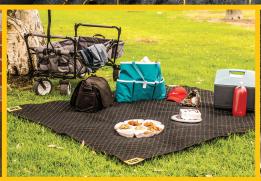

## Utility/Moving Blankets

- Cat® padded utility blankets are great for everything from picnics and outdoor events to moving and storage and protecting vehicle interiors from pet or cargo damage.
- Cat® utility blankets are built using premium materials and heavy-duty construction, each blanket is padded with a 100% reprocessed fiber fill and finished with a durable lock stitch rhombus pattern and reinforced corners.
- Use them to protect furniture, appliances and other valuable from damage during moving and storage.
- Planning a picnic or outdoor event? Keep on hand in your car.
- Use them to create a dry comfortable seating area.

**Protects interiors** 

Protects while moving

Protects valuable furniture

**Protects from Pets** 

Standard Non Woven Utility Blankets

CAT

#980109 Large 1.8M x 2M

#980122 Medium 1.8M x 1M