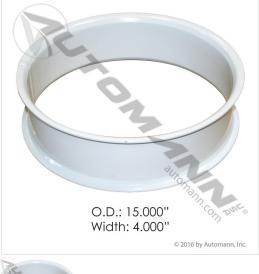

# Rim Spacer 15.000in X 4.000in

| Automann #    | 154.41540                                                                                                                                 |
|---------------|-------------------------------------------------------------------------------------------------------------------------------------------|
| UPC Code      | 889626023705                                                                                                                              |
| Categories    | Air Brake & Wheel > Spoke Wheels > Rim Spacers<br>Air Brake & Wheel > Wheels & Accessories > Rim<br>Spacers<br>Browse By Brand > Automann |
| Brand         | Automann                                                                                                                                  |
| Product Level | Fleet Standard                                                                                                                            |
| Description   | Rim Spacer 15.000in X 4.000in                                                                                                             |
| Ref. #        | SB4015K                                                                                                                                   |
| Applications  | Universal                                                                                                                                 |
| Shipping      | Parcel friendly                                                                                                                           |
| Unit Size     | 1                                                                                                                                         |
| Weight        | 8.9 lbs                                                                                                                                   |
| Arrival Date  | March 2012                                                                                                                                |

# **Specifications**

| Attribute    | Value         |
|--------------|---------------|
| Applications | Universal     |
| Spacer Type  | Channeled Rim |
| 0.D.         | 15.000"       |
| Width        | 4.000"        |