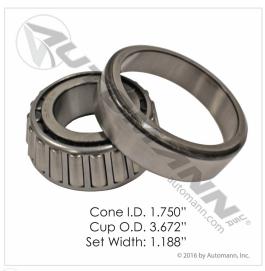

## **Specifications**

| Attribute    | Value            |
|--------------|------------------|
| Bearing Type | SKF Genuine Sets |
| Bore Dia.    | 1.750"           |
| Cup O.D.     | 3.672"           |
| Set Width    | 1.188"           |